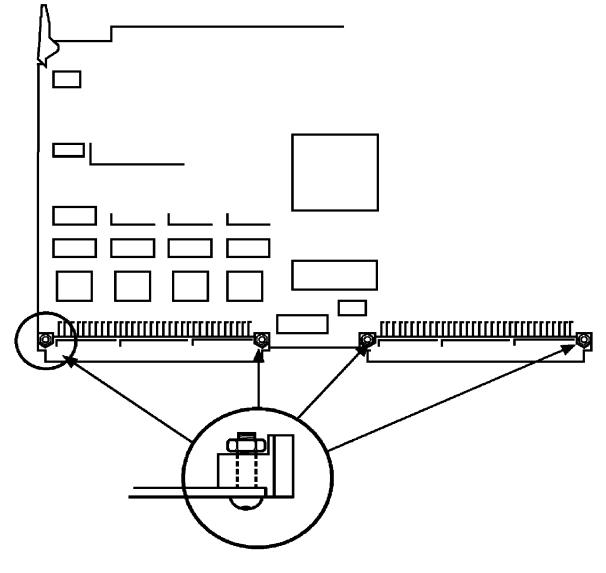

#### **Solution/Action:**

Remove and discard the hardware. Specific locations are indicated in Figure 2. Check for and remove any loose hardware within the instrument. Re-calibration is not required.

Continued

| © 1994 AGILENT TECHNOLOGIES |
|-----------------------------|
| PRINTED IN U.S.A.           |

FIGURE 1 Top Internal View of HP 8922A/B/E/G

FIGURE 2 Location of Excess Screw and Nut Hardware