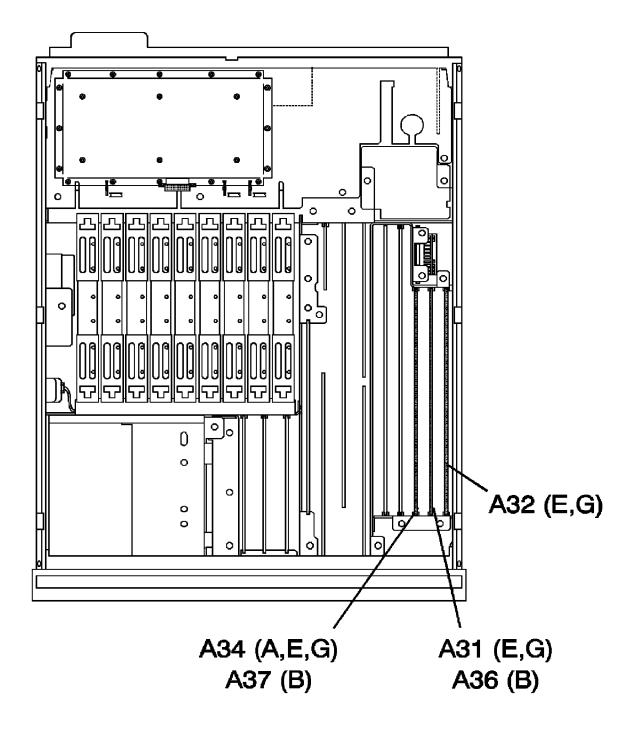

#### Situation:

Instruments with serial numbers noted above may have internal hardware (screw and nut) which is improperly attached to the A34 RTI Bypass Assembly. Refer to Figure 1 for location of this assembly. The hardware can become separated from the assembly, contact other circuitry and may cause electrical damage.

| © 1994 AGILENT TECHNOLOGIES |
|-----------------------------|
| PRINTED IN U.S.A.           |

FIGURE 1 Top Internal View of HP 8922A/B/E/G

FIGURE 2 Location of Excess Screw and Nut Hardware